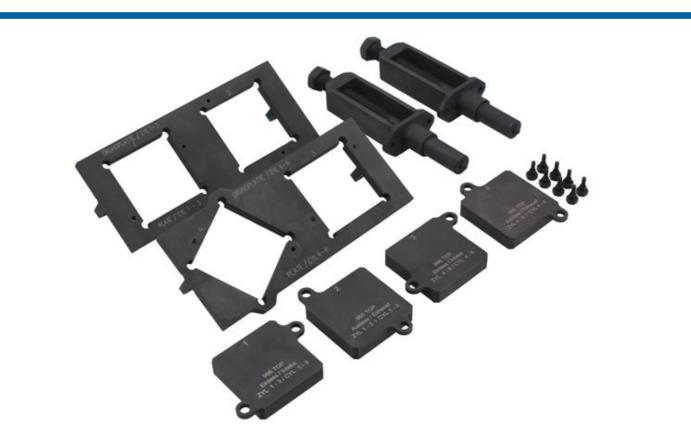

## **Engine Timing Kit - for Porsche 911 3.6L**

This timing tool kit is designed to lock all 4 camshafts in their timed positions on the Porsche 911 GT2 and 911 Turbo fitted with the 4 cam 3.6L engines. Allows replacement of both camchains while maintaining engine timing. The kit also includes 2 camchain pre-tensioners.

## **Additional Information**

- Applications include: Porsche 911 GT2 and Turbo (2001 2010).
- Engine code applications include: M97/70S, M97/70, M96/70SL and M96/70E.
- Equivalent to OEM 9661, 9661/1 and 9401.
- Use with appropriate DTi (Dial Gauge indicator) and stand to accurately set the camshaft positions see Laser Part No. 7687.